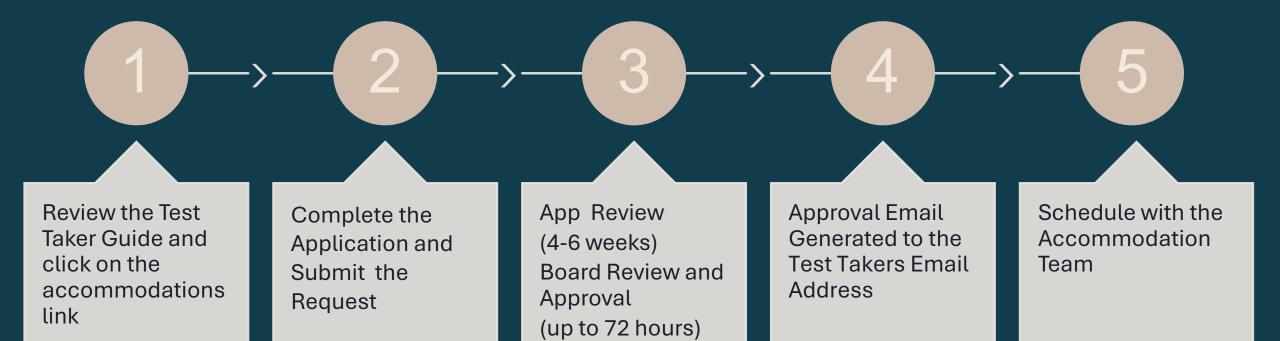

# Candidate Accommodations Process

PSI testing centers are equipped to provide access in accordance with the Americans with Disabilities Act (ADA) of 1990. PSI will meet the approved accommodation allowed by the Kentucky Board of Cosmetology. English as a second language is not an ADA recognized disability that allows for accommodation Test takers with disabilities requesting test accommodations must complete the test accommodation request form <u>CLICK HERE</u>. Fill in ALL the requested information and upload documentation at the end of the form.

Test takers who require test accommodations, must create an account in the PSI system prior to requesting an accommodation.

### Submit an Accommodations Request <u>ADA Request Link</u>\*

### Test takers must submit proper documentation

Verification from the medical authority or learning institution that rendered the diagnosis must be submitted to PSI on letterhead or stationery of the authority or specialist and include all the following: