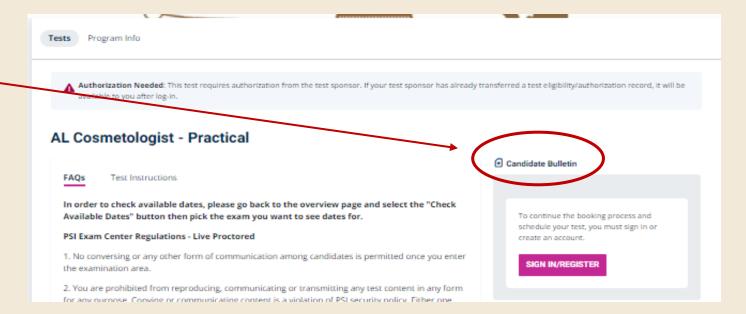

# Candidate Landing Page / PSI Online(psiexams.com)

### Accommodations Instructions

#### TEST TAKER ACCOMMODATIONS

ADA Policy Statement: The Kentucky Board of Cosmetology will provide reasonable accommodations in the administering of all licensure examinations for individuals with disabilities who have met the qualifications for examination.

PSI testing centers are equipped to provide access in accordance with the Americans with Disabilities Act (ADA) of 1990. PSI will meet the approved accommodation allowed by the Kentucky Board of Cosmetology. English as a second language is not an ADA recognized disability that allows for accommodation Test takers with disabilities requesting test accommodations must complete the test accommodation request form <u>CLICK HERE</u>. Fill in ALL the requested information and upload documentation at the end of the form.

Test takers who require test accommodations, must create an account in the PSI system prior to requesting an accommodation.